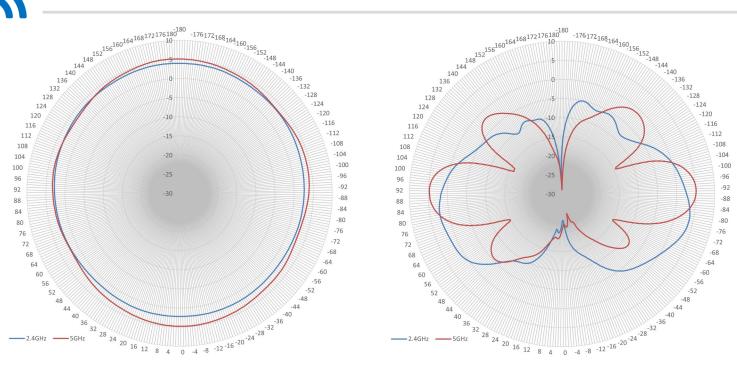

### **ELECTRICAL SPECIFICATIONS**

Frequency Range: 2.4-2.5/4.9-5.85 GHz Gain: 4/6 dBi Polarization: Vertical Horizontal Beamwidth: 360° VSWR: Max 2.0

### HORIZONTAL

The facts and figures herein are carefully compiled to the best of our knowledge and are intended for general informational purposes only. Responsibility for the use and application of AccelTex Solutions materials rests with the end user. All AccelTex Solutions products are sold pursuant to the AccelTex Solutions Terms and Conditions of Sale. © 2023 AccelTex Solutions. All Rights Reserved. AccelTex, AccelTex Solutions, the AccelTex Solutions Logo and other marks are trademarks or registered trademarks of AccelTex Solutions. Other products or service names may be the property of third parties.