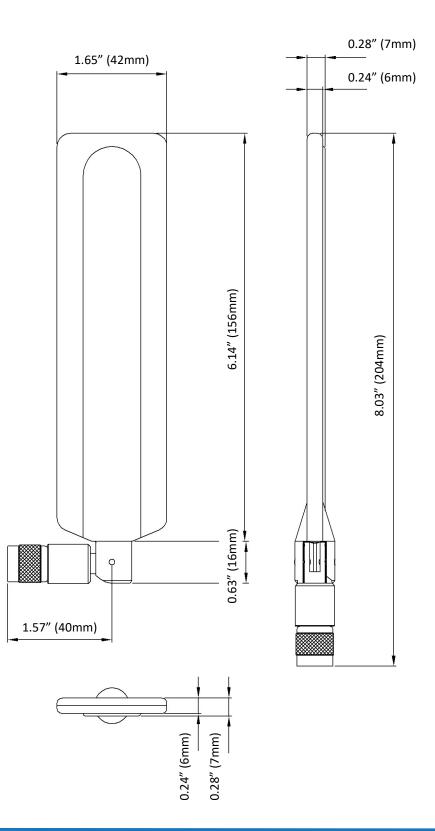

#### **MECHANICAL SPECIFICATIONS**

Dimensions: 8.03" x 0.28" x \phi1.65" (207x7x \phi42mm) Articulation: 90° Connector: N-Style Plug Installation: Direct Connect Color: White